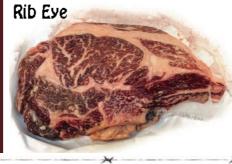

#### Pictures of Meat from "Vince's F1 calves... More on Next Page

TOTAL

Cost

\$ 1.000

\$ 250

We have semen from "Vince, from 10 straws to several hundred. We also have semen for sale from other full blood bulls.

10

Meat from F-1 calves (1/2 Wagyu) Commercial cows and sired by "Vince", Meat from 3 years calf crops.