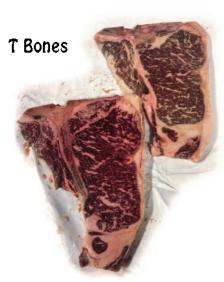

#### Pictures of Meat from "Vince's F1 calves... More on Next Page

TOTAL

Cost

\$ 1.000

\$ 250

We have semen from "Vince, from 10 straws to several hundred. We also have semen for sale from other full blood bulls.

10

Meat from F-1 calves (1/2 Wagyu) Commercial cows and sired by "Vince", Meat from 3 years calf crops.