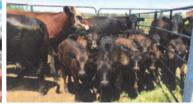

10

Meat from F-1 calves (1/2 Wagyu) Commercial cows and sired by "Vince", Meat from 3 years calf crops.