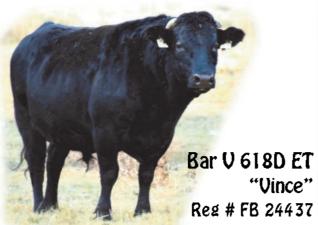

#### Pictures of Meat from "Vince's F1 calves... More on Next Page

TOTAL

Cost

\$ 1.000

\$ 250

We have semen from "Vince, from 10 straws to several hundred. We also have semen for sale from other full blood bulls.

10

Meat from F-1 calves (1/2 Wagyu) Commercial cows and sired by "Vince", Meat from 3 years calf crops.