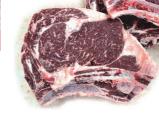

#### Pictures of Meat from "Vince's F1 calves... More on Next Page

TOTAL

Cost

\$ 1.000

\$ 250

We have semen from "Vince, from 10 straws to several hundred. We also have semen for sale from other full blood bulls.

10

Meat from F-1 calves (1/2 Wagyu) Commercial cows and sired by "Vince", Meat from 3 years calf crops.