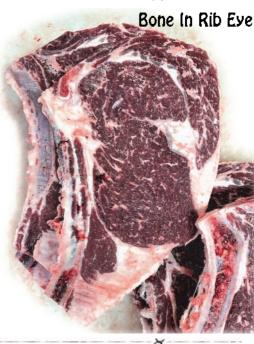

#### Pictures of Meat from "Vince's F1 calves... More on Next Page

TOTAL

Cost

\$ 1.000

\$ 250

We have semen from "Vince, from 10 straws to several hundred. We also have semen for sale from other full blood bulls.

10

Meat from F-1 calves (1/2 Wagyu) Commercial cows and sired by "Vince", Meat from 3 years calf crops.