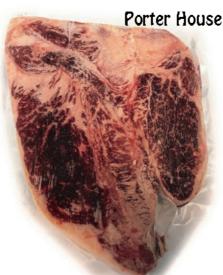

#### Pictures of Meat from "Vince's F1 calves... More on Next Page

TOTAL

Cost

\$ 1.000

\$ 250

We have semen from "Vince, from 10 straws to several hundred. We also have semen for sale from other full blood bulls.

10

Meat from F-1 calves (1/2 Wagyu) Commercial cows and sired by "Vince", Meat from 3 years calf crops.