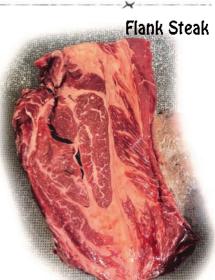

#### Pictures of Meat from "Vince's F1 calves... More on Next Page

TOTAL

Cost

\$ 1.000

\$ 250

We have semen from "Vince, from 10 straws to several hundred. We also have semen for sale from other full blood bulls.

10

Meat from F-1 calves (1/2 Wagyu) Commercial cows and sired by "Vince", Meat from 3 years calf crops.