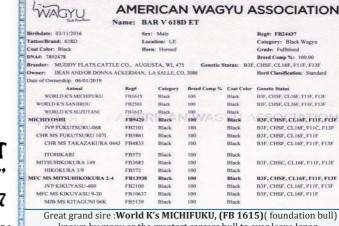

#### Frozen Semen & Embryo's, Bulls & Heifers

Great grand sire: World K's MICHIFUKU, (FB 1615) (foundation bull) known by many as the greatest carcass bull to ever leave Japan. Dec '22 top 1 % in MF (marble fineness) top 1 % EMA (rib eye size)

Great grand dam: World K's Suzutani (FB1617) first of three exported from Japan, well known for being one of top producing cows. In the breed plan she is in the top 1 % EMA & retail beef yield RBY.

Grand sire: WORLD K SANJIROU (FB2501) is a trait leader for EMA, rib eye size, EBVs, breed plan and RBY, retail beef yields. Is a trait leader for EMA EBV (+10.7)& Retail Beef Yield EBV (2.6)

Sire: Michiyoshi (FB9420), known as a marbling champion, in an AWA bull trial...100% of his offspring graded PRIME, with 92 % grading HIGH PRIME! There is reference to a \$ 100,000 price tag in 2010.

We have semen from a direct son of Mayura L0010 that is in the top 1% MS (Marble Score)

EBVs November 2022 breed plan EBVs We have semen for sale from other full blood bulls.

We have semen from a direct son of Mayura L0010 that is in the top 1% MS (Marble Score)

EBVs November 2022 breed plan EBVs