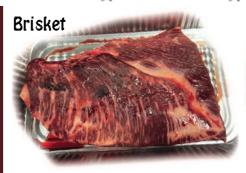

#### Pictures of Meat from "Vince's F1 calves... More on Next Page

TOTAL

Cost

\$ 1.000

\$ 250

We have semen from "Vince, from 10 straws to several hundred. We also have semen for sale from other full blood bulls.

10

Meat from F-1 calves (1/2 Wagyu) Commercial cows and sired by "Vince", Meat from 3 years calf crops.